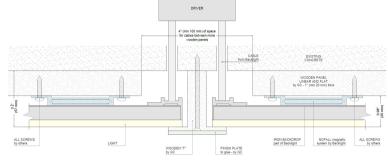

## SYSTEMS DESCRIPTIONS

the rear side of the panel is made by iron and it works with the magnetic NOFALL bars to mount the system. The frame can be by a general contractor or Backlight ( under request ).

The panels are supplied with an aluminium grid to screw on wall as each of them was positioned inside a cell and blocked with IRON OMEGA ( supplied by Backlight ). All systems were magnetically covered by finish prolfiles ( supplied by general contractor or Backlight).