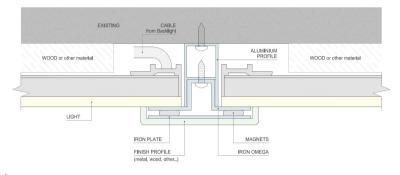

## SYSTEMS DESCRIPTIONS

the rear side of the panel is made by iron and it works with the magnetic NOFALL bars to mount the system. The frame can be by a general contractor or Backlight ( under request ).

The panels are supplied with an aluminium grid to screw on wall as each of them was positioned inside a cell and blocked with IRON OMEGA ( supplied by Backlight ). All systems were magnetically covered by finish prolfiles ( supplied by general contractor or Backlight).